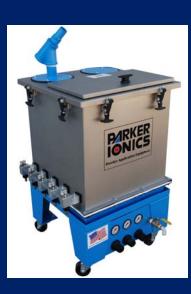

**T-Type Nozzle** (Standard)

100#, 150#, 200#, 250# (larger sizes available)

Side Feed Standard, Top Feed (optional)

Large Fill opening w/lid. Removable top. Power Vent w/regulator and gauge. Shut off ball valve. Wheeled Cart. Quick Dump port.

Automatic Level Controls. Mini-Cyclone w/ Power Vent. Vibratory sieve. Rotary Sieve.