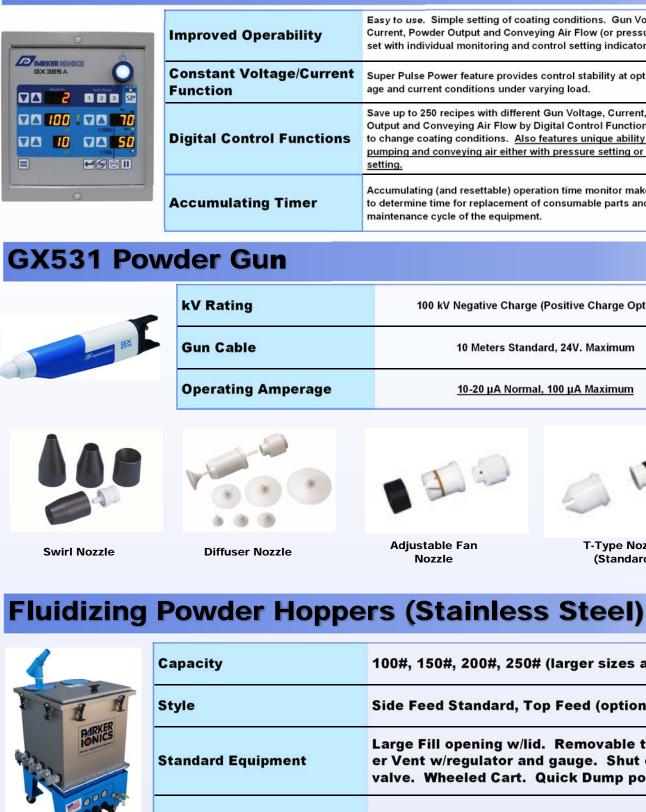

### **GX385A Digital Controller**

**Optional Equipment** 

#### SIMPLY THE BEST

|      | Easy to use. Simple setting of coating conditions. Gun Voltage,<br>Current, Powder Output and Conveying Air Flow (or pressure) can be<br>set with individual monitoring and control setting indicators.                                                                                                                   |
|------|---------------------------------------------------------------------------------------------------------------------------------------------------------------------------------------------------------------------------------------------------------------------------------------------------------------------------|
| rent | Super Pulse Power feature provides control stability at optimum volt-<br>age and current conditions under varying load.                                                                                                                                                                                                   |
| ons  | Save up to 250 recipes with different Gun Voltage, Current, Powder<br>Output and Conveying Air Flow by Digital Control Function, and easy<br>to change coating conditions. <u>Also features unique ability to control</u><br><u>pumping and conveying air either with pressure setting or air flow</u><br><u>setting.</u> |
|      | Accumulating (and resettable) operation time monitor makes it easy<br>to determine time for replacement of consumable parts and the<br>maintenance cycle of the equipment.                                                                                                                                                |