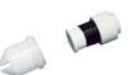

**T-Type Nozzle** (Standard)

100#, 150#, 200#, 250# (larger sizes available)

Side Feed Standard, Top Feed (optional)

Large Fill opening w/lid. Removable top. Power Vent w/regulator and gauge. Shut off ball valve. Wheeled Cart. Quick Dump port.

Automatic Level Controls. Mini-Cyclone w/ Power Vent. Vibratory sieve. Rotary Sieve.