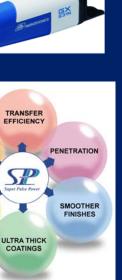

#### The MOST Technologically Advanced Powder Coating System available anywhere just got better!

Featuring our Super Pulse Power<sup>®</sup> and up to 250 customizable recipes, the GX8500A is the OPTIMUM answer to ALL powder coating applications. With the GX8500A, High Charging Voltage and Low Current are simultaneously achievable in three different modes. This combination of voltage (100 kV) and current (µA) delivers easy Faraday cage penetration as well as the smoothest finishes in the industry.

The exclusive Super Pulse Power® feature enhances overall application performance and transfer efficiencies by utilizing three optimized pulse width modulation (PWM) settings to control gun current at application appropriate levels (10-20 µA) while maintaining optimal gun voltage (~100 kV).